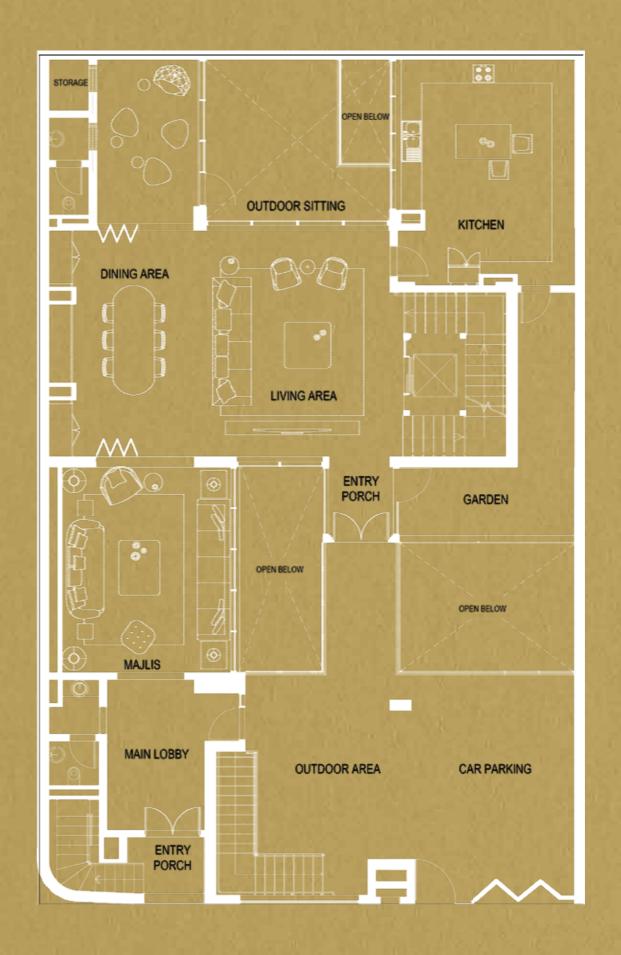

#### Floor Plan

The Hills residential community villas offer exclusivity and sophistication in the heart of Riyadh. With 1004 sqm of space, each villa offers architectural masterpieces designed to meet the needs of modern life.

# Ground Floor

280 sqm Living area Kids' playroom Dining Kitchen