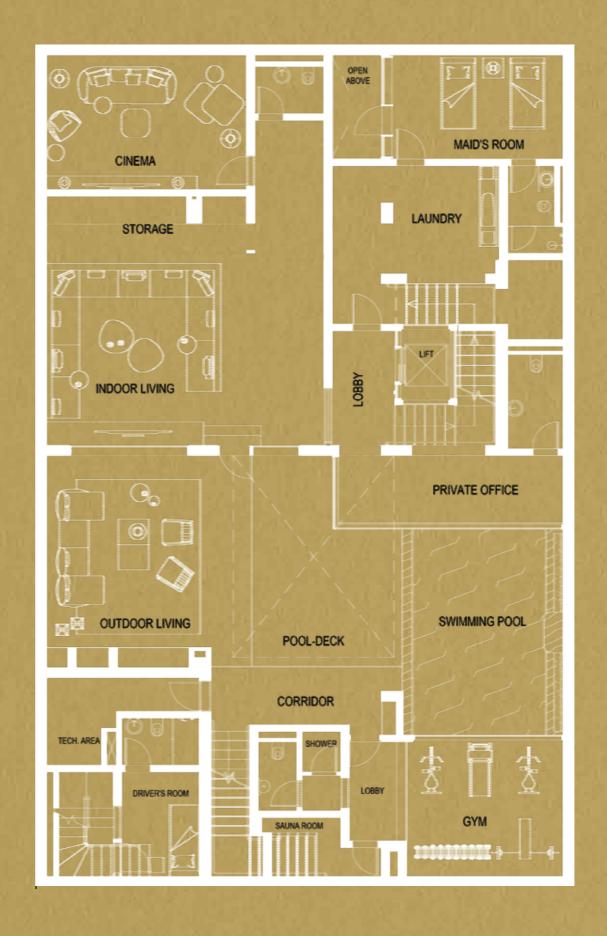

#### Floor Plan

The Hills residential community villas offer exclusivity and sophistication in the heart of Riyadh. With 1004 sqm of space, each villa offers architectural masterpieces designed to meet the needs of modern life.

#### Basement Floor

365 sqm Swimming pool Gym and Sauna Private office Cinema