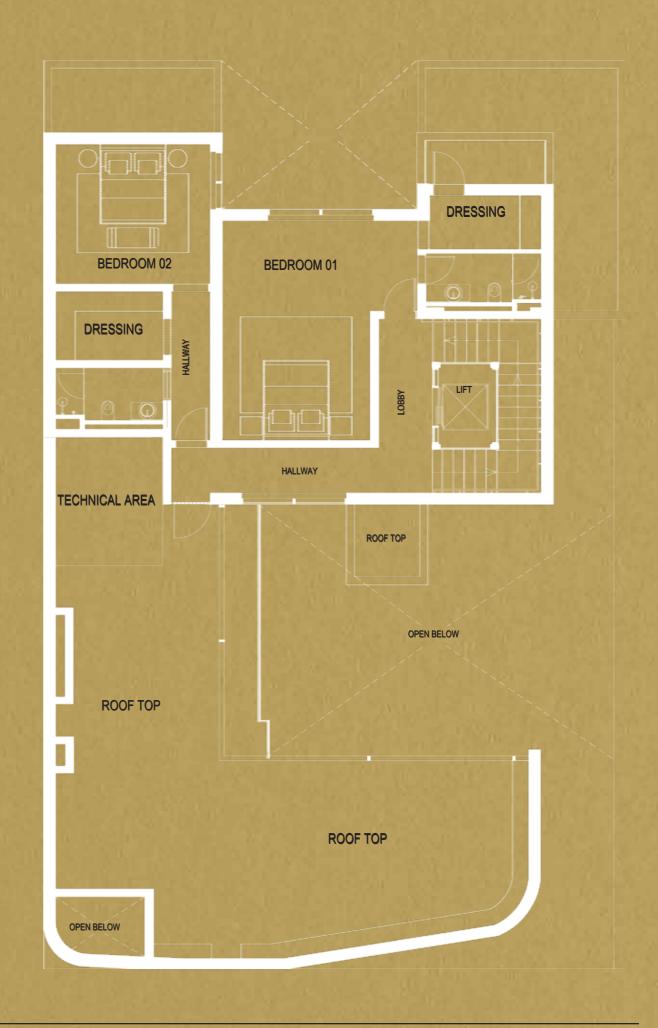

#### Floor Plan

The Hills residential community villas offer exclusivity and sophistication in the heart of Riyadh. With 1004 sqm of space, each villa offers architectural masterpieces designed to meet the needs of modern life.

### Roof Annex

120 sqm 2 Ensuite Bedrooms Outdoor Living