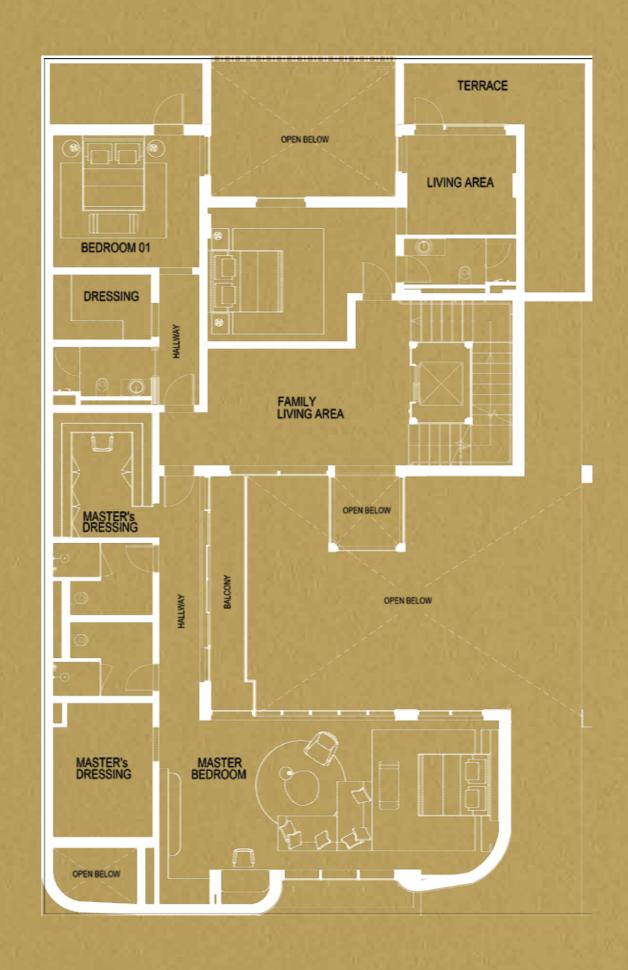

#### Floor Plan

The Hills residential community villas offer exclusivity and sophistication in the heart of Riyadh. With 1004 sqm of space, each villa offers architectural masterpieces designed to meet the needs of modern life.

# First

239 sqm Master Bedroom Suite 2 Ensuite Bedrooms Family Living Area